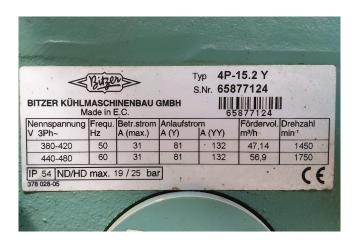

### **Specifications**

| Brand                    | Bitzer                  |
|--------------------------|-------------------------|
| Туре                     | 4P-15.2Y Tank aggregate |
| Refrigerant              | Freon                   |
| kW at 0°C/+40°C          | 39,2                    |
| kW at -5ºC/+40ºC         | 32,5                    |
| kW at -10°C/+40°C        | 26,7                    |
| kW at -20°C/+40°C        | 17,3                    |
| kW at -30°C/+40°C        | 10,4                    |
| kW at -40°C/+40°C        | 5,47                    |
| On steel base frame      | /                       |
| Pressure safety switches | /                       |
| Hp/Lp/Op                 |                         |
| Pressure gauges          | /                       |
| Hp/Lp/Op                 |                         |
| Liquid receiver          | /                       |
| Liquid receiver ltr.     | 54                      |
| Liquid line filter drier | /                       |
| Sight Glass              | /                       |
| Control panel            | /                       |
| m3 / h                   | 47,1                    |
| Remarks                  | y.o.b. 2000             |
| Sizes                    | 1700x1000x1070 mm       |
|                          | (LxWxH)                 |
| Stock                    | 1                       |
|                          |                         |

# Used Bitzer 4P-15.2Y Tank aggregate

Used Bitzer 4P-15.2Y semi-hermetic reciprocating compressor. Complete with liquid receiver 54 liter, liquid line filters and safety pressure switches and gauges.

\*Why choose for HOSBV? Were not only the largest used refrigeration specialist in Europe, but also, we deliver all equipment including an extensive test, warranty and industrial cleaning. \*Optional we can also perform a new paint job and arrange the logistics.