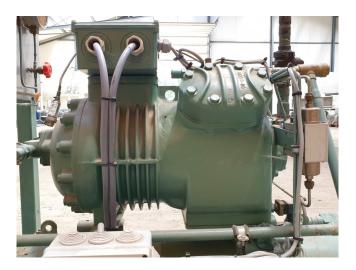

# Used Bitzer 4P-15.2Y Tank aggregate

Used Bitzer 4P-15.2Y semi-hermetic reciprocating compressor. Complete with liquid receiver 54 liter, liquid line filters and safety pressure switches and gauges.

\*Why choose for HOSBV? Were not only the largest used refrigeration specialist in Europe, but also, we deliver all equipment including an extensive test, warranty and industrial cleaning. \*Optional we can also perform a new paint job and arrange the logistics.