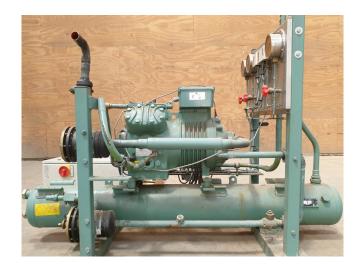

### **Specifications**

| Brand                    | Bitzer                  |
|--------------------------|-------------------------|
| Туре                     | 4P-15.2Y Tank aggregate |
| Refrigerant              | Freon                   |
| kW at 0°C/+40°C          | 39,2                    |
| kW at -5ºC/+40ºC         | 32,5                    |
| kW at -10°C/+40°C        | 26,7                    |
| kW at -20°C/+40°C        | 17,3                    |
| kW at -30°C/+40°C        | 10,4                    |
| kW at -40°C/+40°C        | 5,47                    |
| On steel base frame      | /                       |
| Pressure safety switches | /                       |
| Hp/Lp/Op                 |                         |
| Pressure gauges          | /                       |
| Hp/Lp/Op                 |                         |
| Liquid receiver          | /                       |
| Liquid receiver ltr.     | 54                      |
| Liquid line filter drier | /                       |
| Sight Glass              | /                       |
| Control panel            | /                       |
| m3 / h                   | 47,1                    |
| Remarks                  | y.o.b. 2000             |
| Sizes                    | 1700x1000x1070 mm       |
|                          | (LxWxH)                 |
| Stock                    | 1                       |
|                          |                         |

# Used Bitzer 4P-15.2Y Tank aggregate

Used Bitzer 4P-15.2Y semi-hermetic reciprocating compressor. Complete with liquid receiver 54 liter, liquid line filters and safety pressure switches and gauges.

\*Why choose for HOSBV? Were not only the largest used refrigeration specialist in Europe, but also, we deliver all equipment including an extensive test, warranty and industrial cleaning. \*Optional we can also perform a new paint job and arrange the logistics.