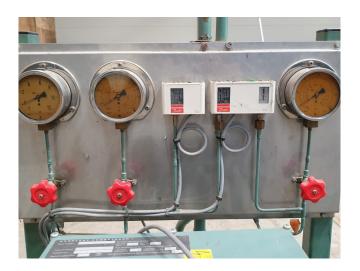

### **Specifications**

| Brand                    | Bitzer                  |
|--------------------------|-------------------------|
| Туре                     | 4P-15.2Y Tank aggregate |
| Refrigerant              | Freon                   |
| kW at 0°C/+40°C          | 39,2                    |
| kW at -5ºC/+40ºC         | 32,5                    |
| kW at -10°C/+40°C        | 26,7                    |
| kW at -20°C/+40°C        | 17,3                    |
| kW at -30°C/+40°C        | 10,4                    |
| kW at -40°C/+40°C        | 5,47                    |
| On steel base frame      | /                       |
| Pressure safety switches | /                       |
| Hp/Lp/Op                 |                         |
| Pressure gauges          | /                       |
| Hp/Lp/Op                 |                         |
| Liquid receiver          | /                       |
| Liquid receiver ltr.     | 54                      |
| Liquid line filter drier | /                       |
| Sight Glass              | /                       |
| Control panel            | /                       |
| m3 / h                   | 47,1                    |
| Remarks                  | y.o.b. 2000             |
| Sizes                    | 1700x1000x1070 mm       |
|                          | (LxWxH)                 |
| Stock                    | 1                       |
|                          |                         |

# Used Bitzer 4P-15.2Y Tank aggregate

Used Bitzer 4P-15.2Y semi-hermetic reciprocating compressor. Complete with liquid receiver 54 liter, liquid line filters and safety pressure switches and gauges.

\*Why choose for HOSBV? Were not only the largest used refrigeration specialist in Europe, but also, we deliver all equipment including an extensive test, warranty and industrial cleaning. \*Optional we can also perform a new paint job and arrange the logistics.