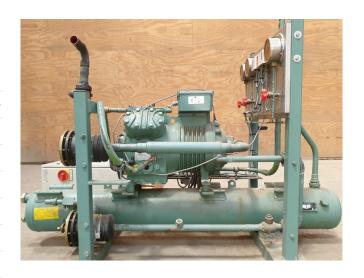

### **Specifications**

| Brand                    | Bitzer                  |
|--------------------------|-------------------------|
| Туре                     | 4P-15.2Y Tank aggregate |
| Refrigerant              | Freon                   |
| kW at 0°C/+40°C          | 39,2                    |
| kW at -5ºC/+40ºC         | 32,5                    |
| kW at -10°C/+40°C        | 26,7                    |
| kW at -20°C/+40°C        | 17,3                    |
| kW at -30°C/+40°C        | 10,4                    |
| kW at -40°C/+40°C        | 5,47                    |
| On steel base frame      | /                       |
| Pressure safety switches | /                       |
| Hp/Lp/Op                 |                         |
| Pressure gauges          | /                       |
| Hp/Lp/Op                 |                         |
| Liquid receiver          | /                       |
| Liquid receiver ltr.     | 54                      |
| Liquid line filter drier | /                       |
| Sight Glass              | /                       |
| Control panel            | /                       |
| m3 / h                   | 47,1                    |
| Remarks                  | y.o.b. 2000             |
| Sizes                    | 1700x1000x1070 mm       |
|                          | (LxWxH)                 |
| Stock                    | 1                       |
|                          |                         |

# Used Bitzer 4P-15.2Y Tank aggregate

Used Bitzer 4P-15.2Y semi-hermetic reciprocating compressor. Complete with liquid receiver 54 liter, liquid line filters and safety pressure switches and gauges.

\*Why choose for HOSBV? Were not only the largest used refrigeration specialist in Europe, but also, we deliver all equipment including an extensive test, warranty and industrial cleaning. \*Optional we can also perform a new paint job and arrange the logistics.