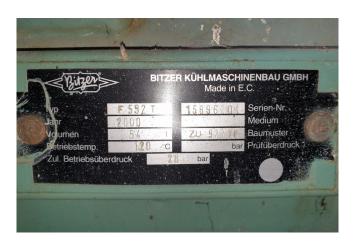

### **Specifications**

| Brand                    | Bitzer                  |
|--------------------------|-------------------------|
| Туре                     | 4P-15.2Y Tank aggregate |
| Refrigerant              | Freon                   |
| kW at 0°C/+40°C          | 39,2                    |
| kW at -5ºC/+40ºC         | 32,5                    |
| kW at -10°C/+40°C        | 26,7                    |
| kW at -20°C/+40°C        | 17,3                    |
| kW at -30°C/+40°C        | 10,4                    |
| kW at -40°C/+40°C        | 5,47                    |
| On steel base frame      | /                       |
| Pressure safety switches | /                       |
| Hp/Lp/Op                 |                         |
| Pressure gauges          | /                       |
| Hp/Lp/Op                 |                         |
| Liquid receiver          | /                       |
| Liquid receiver ltr.     | 54                      |
| Liquid line filter drier | /                       |
| Sight Glass              | /                       |
| Control panel            | /                       |
| m3 / h                   | 47,1                    |
| Remarks                  | y.o.b. 2000             |
| Sizes                    | 1700x1000x1070 mm       |
|                          | (LxWxH)                 |
| Stock                    | 1                       |
|                          |                         |

# Used Bitzer 4P-15.2Y Tank aggregate

Used Bitzer 4P-15.2Y semi-hermetic reciprocating compressor. Complete with liquid receiver 54 liter, liquid line filters and safety pressure switches and gauges.

\*Why choose for HOSBV? Were not only the largest used refrigeration specialist in Europe, but also, we deliver all equipment including an extensive test, warranty and industrial cleaning. \*Optional we can also perform a new paint job and arrange the logistics.