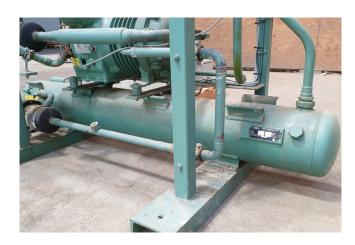

### **Specifications**

| Brand                    | Bitzer                  |
|--------------------------|-------------------------|
| Туре                     | 4P-15.2Y Tank aggregate |
| Refrigerant              | Freon                   |
| kW at 0°C/+40°C          | 39,2                    |
| kW at -5ºC/+40ºC         | 32,5                    |
| kW at -10°C/+40°C        | 26,7                    |
| kW at -20°C/+40°C        | 17,3                    |
| kW at -30°C/+40°C        | 10,4                    |
| kW at -40°C/+40°C        | 5,47                    |
| On steel base frame      | /                       |
| Pressure safety switches | /                       |
| Hp/Lp/Op                 |                         |
| Pressure gauges          | /                       |
| Hp/Lp/Op                 |                         |
| Liquid receiver          | /                       |
| Liquid receiver ltr.     | 54                      |
| Liquid line filter drier | /                       |
| Sight Glass              | /                       |
| Control panel            | /                       |
| m3 / h                   | 47,1                    |
| Remarks                  | y.o.b. 2000             |
| Sizes                    | 1700x1000x1070 mm       |
|                          | (LxWxH)                 |
| Stock                    | 1                       |
|                          |                         |

# Used Bitzer 4P-15.2Y Tank aggregate

Used Bitzer 4P-15.2Y semi-hermetic reciprocating compressor. Complete with liquid receiver 54 liter, liquid line filters and safety pressure switches and gauges.

\*Why choose for HOSBV? Were not only the largest used refrigeration specialist in Europe, but also, we deliver all equipment including an extensive test, warranty and industrial cleaning. \*Optional we can also perform a new paint job and arrange the logistics.